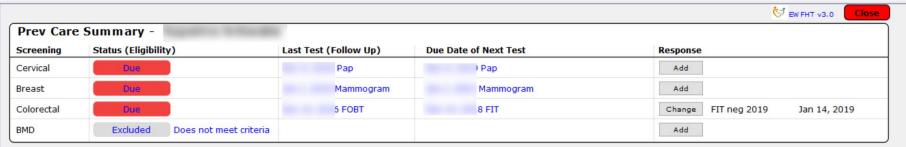

Resources

| 4 | ctions ▼   🐍   🖟 4 1 of 1             | ▶ ▶               | Find Next                             |         |                                       |                    |  |
|---|---------------------------------------|-------------------|---------------------------------------|---------|---------------------------------------|--------------------|--|
|   | Breast Screening                      | Breast Screening  |                                       | ning    | Colorectal Screening                  |                    |  |
|   |                                       |                   |                                       |         |                                       |                    |  |
|   | Screening Status                      |                   | Screening Status                      |         | Screening Status                      |                    |  |
|   | Sub-status                            | Normal screen     | Sub-status                            | Overdue | Sub-status                            | Provider to review |  |
|   | Breast Cancer Date                    |                   | Cervical Cancer Date                  |         | Colorectal cancer date                |                    |  |
|   | Mastectomy Date                       |                   | Hysterectomy date                     |         | Colectomy date                        |                    |  |
|   | OBSP high risk                        |                   | Most recent Pap date                  |         | Most recent FIT/FOBT date             |                    |  |
|   | Most Recent mammogram date            | TOTOD)            | Most recent Pap result                |         | Most recent FIT/FOBT result           |                    |  |
|   | Most Recent mammogram result          | Normal            | Most recent abnormal Pap date         |         | Most recent abnormal FIT/FOBT date    |                    |  |
|   | Screening recall                      | Return 2 Yr       | Most recent abnormal Pap result       |         | Most recent abnormal FIT/FOBT result  |                    |  |
|   | Most recent abnormal mammogram date   |                   | Most recent follow-up/diagnostic date |         | Most recent Colonoscopy               | -2016              |  |
|   | Most recent abnormal mammogram result | Abnormal          | Most recent follow-up/diagnostic type |         | Most recent Flexible Sigmoidoscopy    |                    |  |
|   | Most recent follow-up/diagnostic date | ACAROUS           |                                       |         | Most recent follow-up/diagnostic date |                    |  |
|   | Most recent follow-up/diagnostic type | Breast Ultrasound |                                       |         | Most recent follow-up/diagnostic type |                    |  |
|   | Final result                          | Benign            |                                       |         |                                       |                    |  |