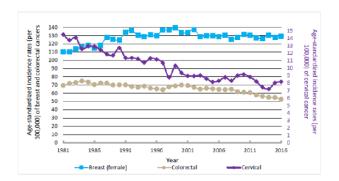

### 35-Year Trend: Incidence and Mortality Ontario

Incidence Rates for Breast (female), Colorectal, and Cervical Cancer, Ontario, 1981–2016

Note: Rates are per 100,000 and age-standardized to the 2011 Canadian population Data source: Ontario Cancer Registry (December 2018) Ontario Health (Cancer Care Ontario) Analysis by: Surveillance, Analytics and Informatics, Ontario Health (Cancer Care Ontario) Mortality Rates for Breast (female), Colorectal, and Cervical Cancer, Ontario, 1981–2016

Note: Rates are per 100,000 and age-standardized to the 2011 Canadian population
Data Source: Ontario Cancer Registry (December 2018) Ontario Health (Cancer Care Ontario)
Analysis by: Surveillance, Analytics and Informatics, Ontario Health (Cancer Care Ontario)