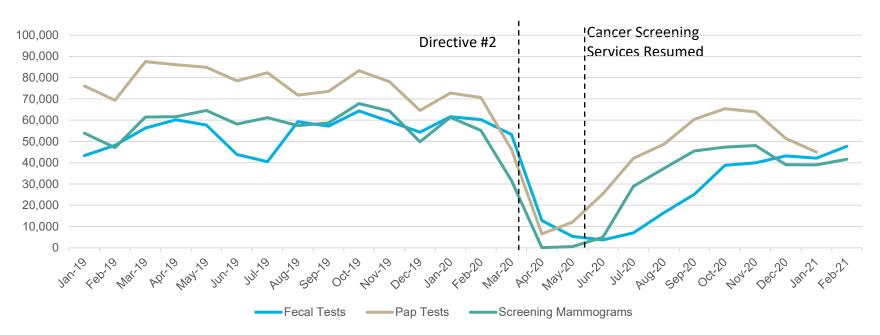

### Impact of COVID-19 on Cancer Screening

#### Cancer Screening Test Volumes January 2019 – February 2021

### **Resumption of Cancer Screening**

- To support primary care providers with the resumption of cancer screening services, Ontario Health has developed guidance ("tip sheet")
- Gradually resuming routine cancer screening in your practice should be based on local factors, such as
  - Capacity for in person visits
  - COVID-19 trends
  - Personal Protective Equipment