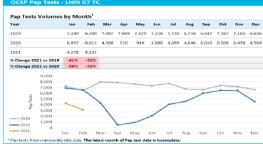

#### **OCSP Screening Pap Tests Volumes**

Data Source: COVID-19 Regional Monitoring and Planning Tool\_OCSP\_2021\_03

#### Cervical

- Screening Volumes ~33,168 (-38.2%) 2020 Vs 2019
- Colposcopy Volumes ~3,223 (-21.3%) 2020 Vs 2019
- Patients without follow-up colposcopy ~ 86 (28%) by February, 2021
- Estimated number of patients with cancer without diagnosis