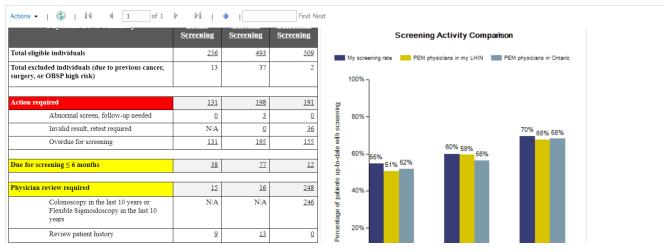

#### Screening Activity Report (SAR)

 Tool to support clinicians to screen patients from a system level down to the granular level

#### SAR

- Can be used to increase preventative care bonus payments.
- Is accessed through the internet. No computer programs are required to view the SAR. However, you are able to export the SAR reports to pdf or excel if need be.
- Is updated on the 10th calendar day every month to provide timely breast, cervical and colorectal cancer screening data.
- Has excellent support videos located at <u>www.cancercare.on.ca/SAR</u>

#### Screening Activity Report (SAR)

The SAR is an online tool available to primary care physicians who practice as part of a patient enrolment model, or to non-patient enrolment model physicians and nurses who practice in the Sioux Lookout Municipality and Sioux Lookout Zone (27 First Nation communities). It provides screening data for breast, cervical and colorectal cancers to help physicians improve their cancer screening rates and appropriate follow-up. The report platform is interactive, allowing physicians to quickly find specific cancer screening information for each patient.