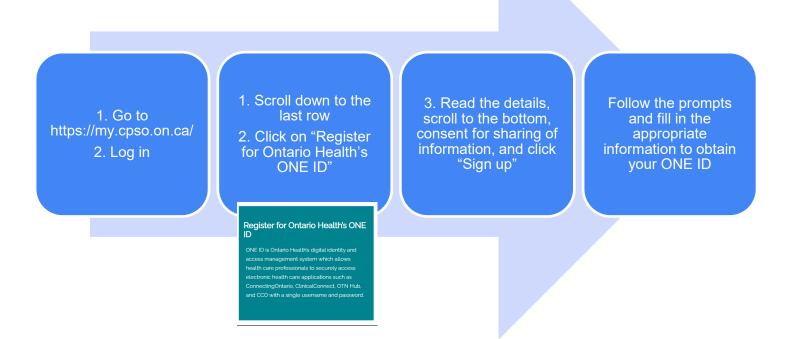

### Accessing the SAR

Prevention & Screening

Diagnosis

Treatment

Survivorship

Palliative/End-Of-Life Care

- Once registered with ONE®ID you may access the SAR by following these three steps:
  - STEP 1—Log onto CCO's website at <u>www.cancercare.on.ca/SAR</u>
  - STEP 2—Click on the orange, "Access your SAR" button (seen below)
  - STEP 3—Enter your ONEID login credentials