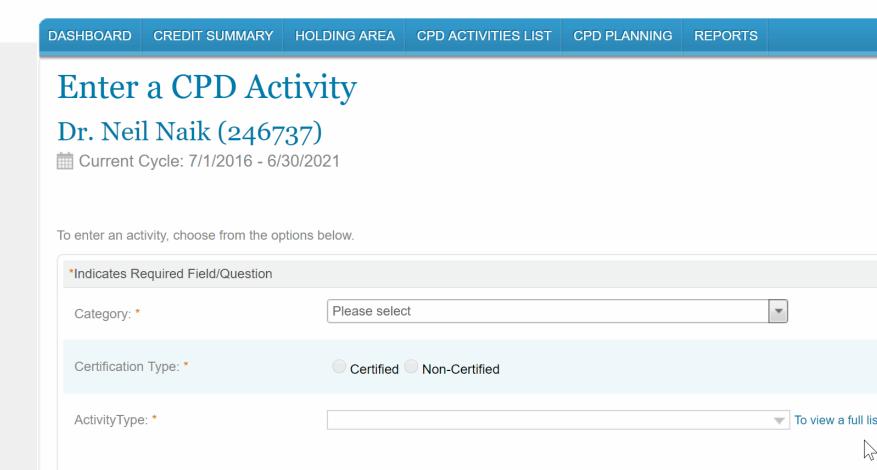

# Cancer Screening Care Catchup

How to use the SAR to get your bonus and Mainpro Credits

June 21, 2021

Dr. Neil Naik
Interim Regional Primary Care Lead
Assistant Clinical Professor, McMaster University – WRC
Chair, Primary Care Council, KW4 OHT
Physician Advisor, eHealth Centre for Excellence

#### Impact of COVID-19

- All cancer screening programs, except cervical cancer screening stopped
- Slowly has restarted
- As a result, we are looking to catch the population up with their cancer screening (breast, colorectal, cervical)

#### What makes it difficult

- Annual physicals are not recommended Billing codes are removed
- Patients are not in person where time is more easily available
- Virtual care tends to put a subconscious pressure on both sides to finish conversations
- Small talk is usually eliminated

#### How the SAR can help you, alongside your EMR

- See your practice from a "top-view"
- We're not just treating the 20% of patients who present with a medical issue
- Able to click and see granular detail
- Organize lists for priority ordering
- Able to provide true preventative care without a physical visit needed

#### Screening Activity Report (SAR)

 Tool to support clinicians to screen patients from a system level down to the granular level

#### SAR

- Can be used to increase preventative care bonus payments.
- Is accessed through the internet. No computer programs are required to view the SAR. However, you are able to export the SAR reports to pdf or excel if need be.
- Is updated on the 10th calendar day every month to provide timely breast, cervical and colorectal cancer screening data.
- Has excellent support videos located at <u>www.cancercare.on.ca/SAR</u>