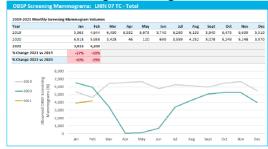

#### **OBSP Screening Mammograms Volumes**

Data Source: COVID-19 Regional Monitoring and Planning Tool\_OBSP\_2021\_03

#### **Breast**

- Screening Volumes ~28,424 (-39.3%) 2020 Vs 2019
- Estimated screening
  Backlog reaching
  ~32,764 by February,
  2021
- Estimated number of patients with cancer without diagnosis