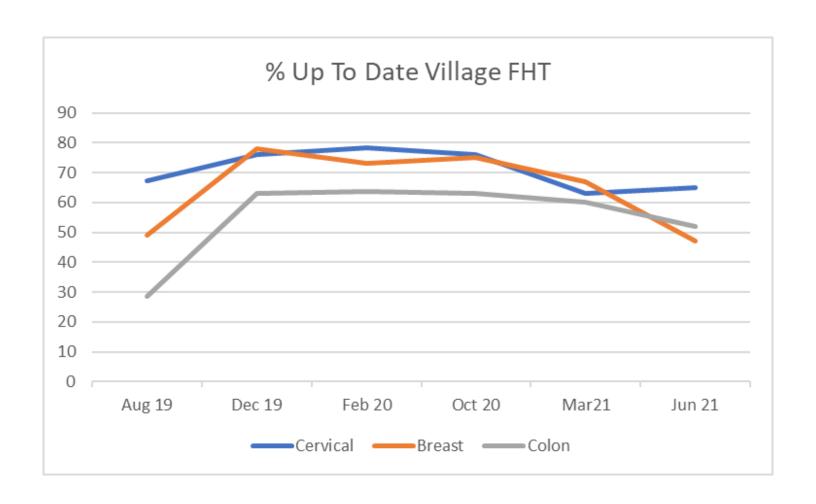

Village FHT Experience

### Enablers for Cancer Screening Re-Launch in 2020

- RNs provide most PAPs
- Medical Directive supports RNs to refer to Ontario Breast Screening Program for mammography
- Unused IHP budget used to offer additional "PAP only" clinics in July/August
- · Dedicated time in RN schedule to contact patients for cancer screening
- Cancer Screening Work Group (MD, RN, Reception, ED)