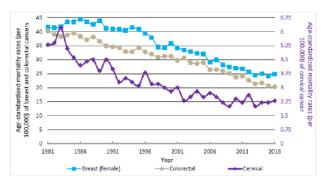

### 35-Year Trend: Incidence and Mortality Ontario

Incidence Rates for Breast (female), Colorectal, and Cervical Cancer, Ontario, 1981–2016

Note: Rates are per 100,000 and age-standardized to the 2011 Canadian population Data source: Ontario Cancer Registry (December 2018) Ontario Health (Cancer Care Ontario) Analysis by: Surveillance, Analytics and Informatics, Ontario Health (Cancer Care Ontario) Mortality Rates for Breast (female), Colorectal, and Cervical Cancer, Ontario, 1981–2016

Note: Rates are per 100,000 and age-standardized to the 2011 Canadian population
Data Source: Ontario Cancer Registry (December 2018) Ontario Health (Cancer Care Ontario)
Analysis by: Surveillance, Analytics and Informatics, Ontario Health (Cancer Care Ontario)