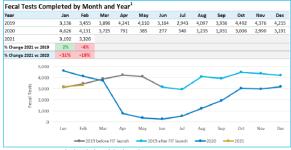

#### **CCC Screening Fecal Tests Volumes**

Data Source:

#### Colorectal

- Screening Volumes ~19,203 (-41.7%) 2020 Vs 2019
- Colonoscopy Volumes ~ 7,482 (-32.2%) 2020 Vs 2019
- Abnormal fecal tests without follow-up colonoscopy ~ 157 by January,2021
- Estimated colonoscopy
  Backlog ~7655 by January,
  2021
- Estimated number of patients with cancer without diagnosis