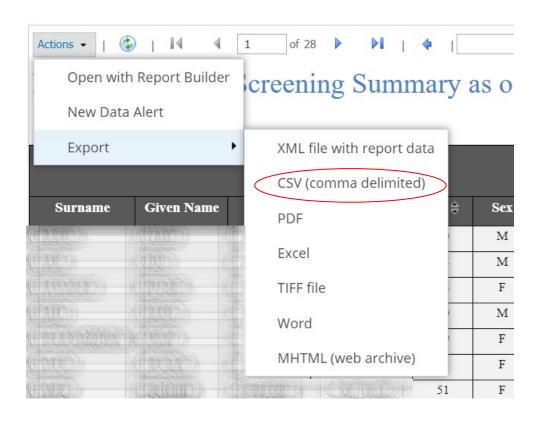

#### To make a collated list

QUICK LINKS \*

Thursday, November 21, 2019

Search the site...

Q

Prevention & Screening

Diagnosis

Treatment

#### Enrolled Patients Screening Summary as of 31-Dec-2020

Go to Dashboard

Physician: NEIL NAIK CPSO: 108785

|          | I            | Patient Inform | nation          |       |     |          |          | Scree    | ening Status |          |           |
|----------|--------------|----------------|-----------------|-------|-----|----------|----------|----------|--------------|----------|-----------|
|          |              |                |                 |       |     |          | Breast   | (        | Cervical     | C        | olorectal |
| Surname  | Given Name   | HIN            | Date of Birth   | Age ≑ | Sex | Eligible | Status ≑ | Eligible | Status ≑     | Eligible | Status ≑  |
| 2431/431 | TOTAL        | NEW YORK       | (extra literary | 50    | M   | N        |          | N        |              | Y        | Action    |
| AND CO   | 他投資          |                | (Chings)        | 58    | M   | N        |          | N        |              | Y        | Review    |
| AUXO     |              | dingin -       | (Chapter)       | 38    | F   | N        |          | Y        | Action       | N        |           |
| (AIC)    | 412.00       | (Transport     | - Curbico       | 50    | M   | N        |          | N        |              | Y        | Action    |
|          | A CONTRACTOR | (2000)         |                 | 39    | F   | N        |          | Y        | Normal       | N        |           |
| 2157     | ATATA A      |                |                 | 43    | F   | N        |          | Y        | Action       | N        |           |
| MU)      |              | (1700780       |                 | 51    | F   | Y        | Action   | Y        | Action       | Y        | Action    |
| AND      | (1921)       | THE PARTY OF   |                 | 34    | F   | N        |          | Y        | Normal       | N        |           |