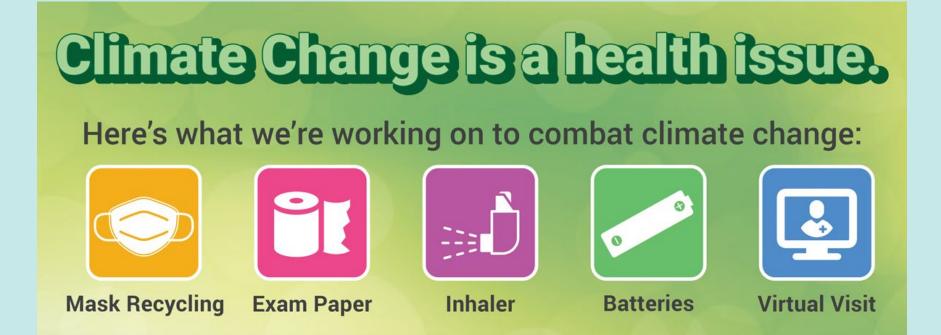

Here's what Guelph Family Health Team is working on to combat climate change:

| The Quelph FHT provides over 35,000 patient care days a year requiring medical masks by providers and staff     Recycling these masks helps reduce the environmental impact of safe healthcare practices                                                                                                                                                                                                                                               | To learn more:                                                                                                                                                                                                                                                                                                                                                                                                                                                                                                                                                                                                                                                                                                                                                                                                                                                                                                                                                                                                                                                                                                                                                                                                                                                                                                                                                                                                                |
|--------------------------------------------------------------------------------------------------------------------------------------------------------------------------------------------------------------------------------------------------------------------------------------------------------------------------------------------------------------------------------------------------------------------------------------------------------|-------------------------------------------------------------------------------------------------------------------------------------------------------------------------------------------------------------------------------------------------------------------------------------------------------------------------------------------------------------------------------------------------------------------------------------------------------------------------------------------------------------------------------------------------------------------------------------------------------------------------------------------------------------------------------------------------------------------------------------------------------------------------------------------------------------------------------------------------------------------------------------------------------------------------------------------------------------------------------------------------------------------------------------------------------------------------------------------------------------------------------------------------------------------------------------------------------------------------------------------------------------------------------------------------------------------------------------------------------------------------------------------------------------------------------|
| Involve 1 does Involve_P Akk your doctor's office at they recycle their masks<br>and if patients can recycle their masks tool?<br>If all Ouelph FHT doctors used exam table paper, it would use over 1,200 kg<br>of paper a year<br>Exam paper is not needed when cleaning practices are used instead<br>INVX 10 doctor of INVXIEP. Notice no exam table paper at your visit? If's OK!<br>Your doctor's office is aveing paper while keeping you axis: | To learn more:                                                                                                                                                                                                                                                                                                                                                                                                                                                                                                                                                                                                                                                                                                                                                                                                                                                                                                                                                                                                                                                                                                                                                                                                                                                                                                                                                                                                                |
| Metered dose inhalers are common in asthma and chonic obstructive<br>pumonary disorder care     To inhaler dose release greenhouse gas, as much as driving a car 200 km<br><u>UNOVICOSTENUEVUES</u> — here are nore environmentally infendly. effective<br>inhalers that can be used. Talk to your Health Care Provider to learn more.                                                                                                                 | To learn more:                                                                                                                                                                                                                                                                                                                                                                                                                                                                                                                                                                                                                                                                                                                                                                                                                                                                                                                                                                                                                                                                                                                                                                                                                                                                                                                                                                                                                |
| Many medical devices rely on batteries 24 hr blood pressure monitoring machines use batteries that cannot be received once the machine is returned is Last year, Capita PFT did 4300 - of these visits, using 1,800 batteries HOW To dest INVOLED A kay your clinic to reuse batteries, exvitat to rechargeable batteries and property dispose to belty reduce battery waste.                                                                          | To learn more:                                                                                                                                                                                                                                                                                                                                                                                                                                                                                                                                                                                                                                                                                                                                                                                                                                                                                                                                                                                                                                                                                                                                                                                                                                                                                                                                                                                                                |
| <ul> <li>Phone or video appointments reduce travel (less carbon emissions)</li> <li>No need for fisce masks and other protective equipment (less waste)</li> <li><u>Vigent of card suffyyyddar</u>). Not all appointments can be done virtually. Thisk about if phone or video can meet your needs when you book an appointment.</li> </ul>                                                                                                            | To learn more:                                                                                                                                                                                                                                                                                                                                                                                                                                                                                                                                                                                                                                                                                                                                                                                                                                                                                                                                                                                                                                                                                                                                                                                                                                                                                                                                                                                                                |
|                                                                                                                                                                                                                                                                                                                                                                                                                                                        | medical masks by providers and staff <sup>1</sup><br>Recycling these masks helps reduce the environmental impact of safe<br>heithboard practices<br>(DVIT 0GET INVOXE) Ask your doctor's office if they recycle their masks<br>and if palients can recycle their masks tool.<br>• If all loselph FHT doctors used exam table paper, it would use over 1,200 kg<br>of paper a year<br>• Exam paper is not needed whan cleaning practices are used instead<br>(DVIT 0GET INVOXE) Asks your advantable paper and your visit? If X OKI<br>Vour doctor's office is saving paper while keeping you safe.<br>• Metered dose inhalers are common in asthma and chronic obstructive<br>publichang disorder care<br>• 100 inhaldr dose release greenhouse gas, as much as driving a car 200 km<br>HOW TO GET INVOXE). There are more environmentally friendly, effective<br>inhaler that can be used. Talk to your Health Care Provider to learn more.<br>• Last year, Cupiler HT did 4500 - of these visits, using 1,800 batteries<br>HOW TO GET INVOXED - Note no explores talteries that cannot be<br>reused once the machine is returned<br>• Last year, Cupiler HT did 4500 - of these visits, using 1,800 batteries<br>HOW TO GET INVOXED - Atk your clinic to reuse battery water.<br>• Phone or video appointments reduce travel (less carbon envision)<br>• No need for fice masks and other protective equipment (less wask). |